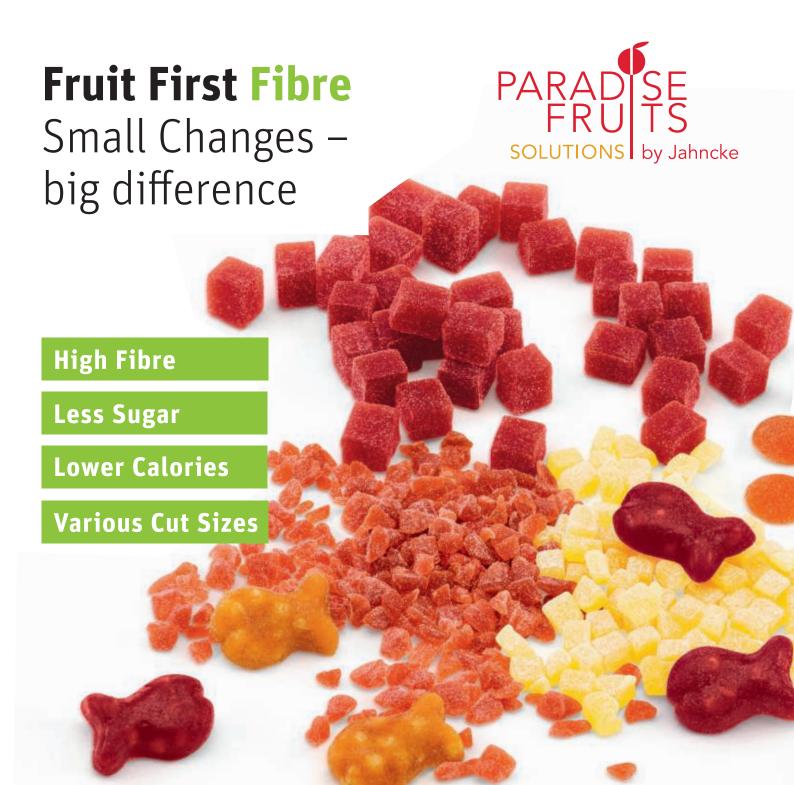

Paradise Fruits Solutions has developed delicious high fibre products - available as: **granulates, drops, paste, various shapes and flavours**.

### **Various Formats**

- Drops
- Shapes
- Paste
- Granulates
  Irregular: 2-4mm, 3-5mm
  Regular:
  4x5mm, 6x9mm
  and 9x9mm